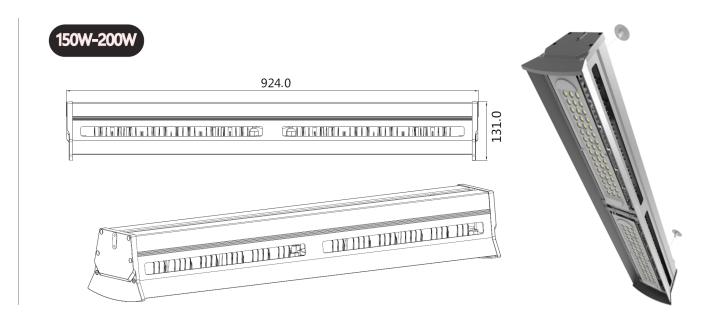

## 150-200W Product Dimension

|                            | A STATE OF THE PARTY OF THE PAR |
|----------------------------|--------------------------------------------------------------------------------------------------------------------------------------------------------------------------------------------------------------------------------------------------------------------------------------------------------------------------------------------------------------------------------------------------------------------------------------------------------------------------------------------------------------------------------------------------------------------------------------------------------------------------------------------------------------------------------------------------------------------------------------------------------------------------------------------------------------------------------------------------------------------------------------------------------------------------------------------------------------------------------------------------------------------------------------------------------------------------------------------------------------------------------------------------------------------------------------------------------------------------------------------------------------------------------------------------------------------------------------------------------------------------------------------------------------------------------------------------------------------------------------------------------------------------------------------------------------------------------------------------------------------------------------------------------------------------------------------------------------------------------------------------------------------------------------------------------------------------------------------------------------------------------------------------------------------------------------------------------------------------------------------------------------------------------------------------------------------------------------------------------------------------------|
|                            |                                                                                                                                                                                                                                                                                                                                                                                                                                                                                                                                                                                                                                                                                                                                                                                                                                                                                                                                                                                                                                                                                                                                                                                                                                                                                                                                                                                                                                                                                                                                                                                                                                                                                                                                                                                                                                                                                                                                                                                                                                                                                                                                |
| Specifications             |                                                                                                                                                                                                                                                                                                                                                                                                                                                                                                                                                                                                                                                                                                                                                                                                                                                                                                                                                                                                                                                                                                                                                                                                                                                                                                                                                                                                                                                                                                                                                                                                                                                                                                                                                                                                                                                                                                                                                                                                                                                                                                                                |
| Model No                   | ZGE-TXGKD924W153-150LF                                                                                                                                                                                                                                                                                                                                                                                                                                                                                                                                                                                                                                                                                                                                                                                                                                                                                                                                                                                                                                                                                                                                                                                                                                                                                                                                                                                                                                                                                                                                                                                                                                                                                                                                                                                                                                                                                                                                                                                                                                                                                                         |
| Size (Dimension)           | 924*131*157.4mm                                                                                                                                                                                                                                                                                                                                                                                                                                                                                                                                                                                                                                                                                                                                                                                                                                                                                                                                                                                                                                                                                                                                                                                                                                                                                                                                                                                                                                                                                                                                                                                                                                                                                                                                                                                                                                                                                                                                                                                                                                                                                                                |
| Product Net Weight         | 5100g±50g                                                                                                                                                                                                                                                                                                                                                                                                                                                                                                                                                                                                                                                                                                                                                                                                                                                                                                                                                                                                                                                                                                                                                                                                                                                                                                                                                                                                                                                                                                                                                                                                                                                                                                                                                                                                                                                                                                                                                                                                                                                                                                                      |
| Housing Colour             | Matte Black                                                                                                                                                                                                                                                                                                                                                                                                                                                                                                                                                                                                                                                                                                                                                                                                                                                                                                                                                                                                                                                                                                                                                                                                                                                                                                                                                                                                                                                                                                                                                                                                                                                                                                                                                                                                                                                                                                                                                                                                                                                                                                                    |
| Housing Material           | ALUMINIUM ADC12, Chip Lens Plasti                                                                                                                                                                                                                                                                                                                                                                                                                                                                                                                                                                                                                                                                                                                                                                                                                                                                                                                                                                                                                                                                                                                                                                                                                                                                                                                                                                                                                                                                                                                                                                                                                                                                                                                                                                                                                                                                                                                                                                                                                                                                                              |
| LED Chips                  | 2835 chips,28 strings 8parallel SMI                                                                                                                                                                                                                                                                                                                                                                                                                                                                                                                                                                                                                                                                                                                                                                                                                                                                                                                                                                                                                                                                                                                                                                                                                                                                                                                                                                                                                                                                                                                                                                                                                                                                                                                                                                                                                                                                                                                                                                                                                                                                                            |
| Output Cable               | Conductor≥1.0mm²; wire length:<br>≥2000mm(Exposed); tail end:<br>copper-clad                                                                                                                                                                                                                                                                                                                                                                                                                                                                                                                                                                                                                                                                                                                                                                                                                                                                                                                                                                                                                                                                                                                                                                                                                                                                                                                                                                                                                                                                                                                                                                                                                                                                                                                                                                                                                                                                                                                                                                                                                                                   |
| LED Driver                 | Linear Constant Current Power<br>Supply                                                                                                                                                                                                                                                                                                                                                                                                                                                                                                                                                                                                                                                                                                                                                                                                                                                                                                                                                                                                                                                                                                                                                                                                                                                                                                                                                                                                                                                                                                                                                                                                                                                                                                                                                                                                                                                                                                                                                                                                                                                                                        |
| IP Grade                   | IP65                                                                                                                                                                                                                                                                                                                                                                                                                                                                                                                                                                                                                                                                                                                                                                                                                                                                                                                                                                                                                                                                                                                                                                                                                                                                                                                                                                                                                                                                                                                                                                                                                                                                                                                                                                                                                                                                                                                                                                                                                                                                                                                           |
| Environment temperature    | working -20ºC~+45ºC; storage<br>-30ºC~+60ºC                                                                                                                                                                                                                                                                                                                                                                                                                                                                                                                                                                                                                                                                                                                                                                                                                                                                                                                                                                                                                                                                                                                                                                                                                                                                                                                                                                                                                                                                                                                                                                                                                                                                                                                                                                                                                                                                                                                                                                                                                                                                                    |
| Environment humidity       | working- 10%~75%; storage-<br>10%~90%                                                                                                                                                                                                                                                                                                                                                                                                                                                                                                                                                                                                                                                                                                                                                                                                                                                                                                                                                                                                                                                                                                                                                                                                                                                                                                                                                                                                                                                                                                                                                                                                                                                                                                                                                                                                                                                                                                                                                                                                                                                                                          |
| Dimming Type               | Non Dimmable                                                                                                                                                                                                                                                                                                                                                                                                                                                                                                                                                                                                                                                                                                                                                                                                                                                                                                                                                                                                                                                                                                                                                                                                                                                                                                                                                                                                                                                                                                                                                                                                                                                                                                                                                                                                                                                                                                                                                                                                                                                                                                                   |
| Electric Parameters        |                                                                                                                                                                                                                                                                                                                                                                                                                                                                                                                                                                                                                                                                                                                                                                                                                                                                                                                                                                                                                                                                                                                                                                                                                                                                                                                                                                                                                                                                                                                                                                                                                                                                                                                                                                                                                                                                                                                                                                                                                                                                                                                                |
| Input Voltage              | AC220V-240V                                                                                                                                                                                                                                                                                                                                                                                                                                                                                                                                                                                                                                                                                                                                                                                                                                                                                                                                                                                                                                                                                                                                                                                                                                                                                                                                                                                                                                                                                                                                                                                                                                                                                                                                                                                                                                                                                                                                                                                                                                                                                                                    |
| Input Current              | 0.63A - 0.68A                                                                                                                                                                                                                                                                                                                                                                                                                                                                                                                                                                                                                                                                                                                                                                                                                                                                                                                                                                                                                                                                                                                                                                                                                                                                                                                                                                                                                                                                                                                                                                                                                                                                                                                                                                                                                                                                                                                                                                                                                                                                                                                  |
| Power (WATTAGE)            | 150W±10%                                                                                                                                                                                                                                                                                                                                                                                                                                                                                                                                                                                                                                                                                                                                                                                                                                                                                                                                                                                                                                                                                                                                                                                                                                                                                                                                                                                                                                                                                                                                                                                                                                                                                                                                                                                                                                                                                                                                                                                                                                                                                                                       |
| Power Factor               | ≥0.9                                                                                                                                                                                                                                                                                                                                                                                                                                                                                                                                                                                                                                                                                                                                                                                                                                                                                                                                                                                                                                                                                                                                                                                                                                                                                                                                                                                                                                                                                                                                                                                                                                                                                                                                                                                                                                                                                                                                                                                                                                                                                                                           |
| Frequency                  | 50/60Hz                                                                                                                                                                                                                                                                                                                                                                                                                                                                                                                                                                                                                                                                                                                                                                                                                                                                                                                                                                                                                                                                                                                                                                                                                                                                                                                                                                                                                                                                                                                                                                                                                                                                                                                                                                                                                                                                                                                                                                                                                                                                                                                        |
| Optical parameters         |                                                                                                                                                                                                                                                                                                                                                                                                                                                                                                                                                                                                                                                                                                                                                                                                                                                                                                                                                                                                                                                                                                                                                                                                                                                                                                                                                                                                                                                                                                                                                                                                                                                                                                                                                                                                                                                                                                                                                                                                                                                                                                                                |
| Color temperature (CCT)    | 6000K                                                                                                                                                                                                                                                                                                                                                                                                                                                                                                                                                                                                                                                                                                                                                                                                                                                                                                                                                                                                                                                                                                                                                                                                                                                                                                                                                                                                                                                                                                                                                                                                                                                                                                                                                                                                                                                                                                                                                                                                                                                                                                                          |
| Color rendering index(CRI) | ≥70                                                                                                                                                                                                                                                                                                                                                                                                                                                                                                                                                                                                                                                                                                                                                                                                                                                                                                                                                                                                                                                                                                                                                                                                                                                                                                                                                                                                                                                                                                                                                                                                                                                                                                                                                                                                                                                                                                                                                                                                                                                                                                                            |
| Luminous Flux              | 18000±10% lm                                                                                                                                                                                                                                                                                                                                                                                                                                                                                                                                                                                                                                                                                                                                                                                                                                                                                                                                                                                                                                                                                                                                                                                                                                                                                                                                                                                                                                                                                                                                                                                                                                                                                                                                                                                                                                                                                                                                                                                                                                                                                                                   |
| Beam angle                 | 120º                                                                                                                                                                                                                                                                                                                                                                                                                                                                                                                                                                                                                                                                                                                                                                                                                                                                                                                                                                                                                                                                                                                                                                                                                                                                                                                                                                                                                                                                                                                                                                                                                                                                                                                                                                                                                                                                                                                                                                                                                                                                                                                           |
| Chromaticity               | SDCM<6                                                                                                                                                                                                                                                                                                                                                                                                                                                                                                                                                                                                                                                                                                                                                                                                                                                                                                                                                                                                                                                                                                                                                                                                                                                                                                                                                                                                                                                                                                                                                                                                                                                                                                                                                                                                                                                                                                                                                                                                                                                                                                                         |
| Working Life               | Under nominal voltage input,<br>working life is forced not lower thar<br>25000h in 25ºC±1ºC                                                                                                                                                                                                                                                                                                                                                                                                                                                                                                                                                                                                                                                                                                                                                                                                                                                                                                                                                                                                                                                                                                                                                                                                                                                                                                                                                                                                                                                                                                                                                                                                                                                                                                                                                                                                                                                                                                                                                                                                                                    |