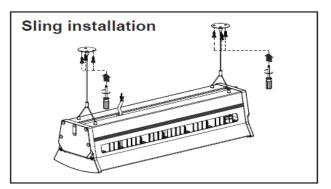

# Installation Diagram

With sliding brackets for simple and easy installation, this Linear High Bay can be either surface-mounted or suspended. The perfect linear LED lighting choice for a wide range of applications including warehousing, logistics, manufacturing & production, refrigeration & cold storage areas, atria, sports & leisure.